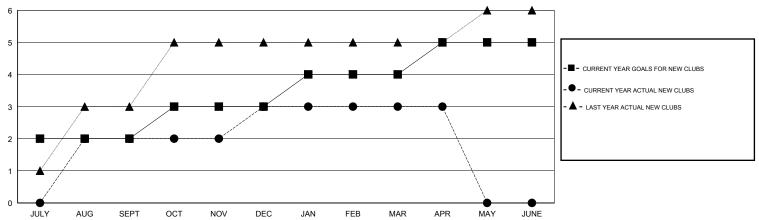

CT/NOV/DEC           | 1                | 1                   | 1                          | 0                           | OCT/NOV/DEC   | 60                 | 172                        | 182                          | -10                         |
| JAN/FEB/MAR           | 1                | 0                   | 4                          | -4                          | JAN/FEB/MAR   | 55                 | 157                        | 193                          | -36                         |
| APR/MAY/JUNE          | 1                | 0                   | 0                          | 0                           | APR/MAY/JUNE  | 60                 | 34                         | 28                           | 6                           |

### GOALS AND ACTUAL NEW CLUBS CUMULATIVE



#### GOALS AND ACTUAL MEMBERS CUMULATIVE



| DROPPED CLUBS: 5  DROPPED MEMBERS |            | 56 CLUBS OF 92 ADDED 1 OR MORE<br>NEW MEMBERS | GENDER DISTRIBUTION           MALE         2,229 (67.36%)           FEMALE         1,080 (32.64%) |              |
|-----------------------------------|------------|-----------------------------------------------|---------------------------------------------------------------------------------------------------|--------------|
| DECEASED CLUB CANCELLED           | 2<br>57    | CLICK HERE FOR HEALTH ASSESSMENT DATA         | FAMILY UNIT MEMBERS HEAD OF HOUSEHOLD                                                             | 2,126<br>966 |
| OTHER TOTAL                       | 498<br>557 |                                               | NON-HEAD OF H