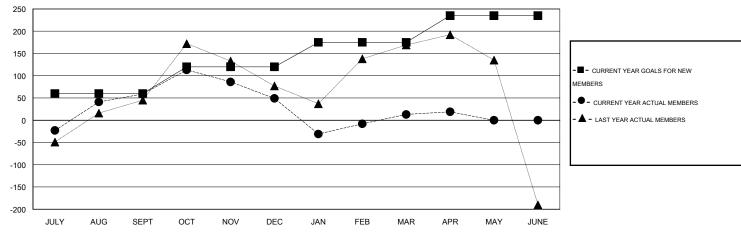

#### GOALS AND ACTUAL MEMBERS CUMULATIVE

| DROPPED CLUBS: 5  DROPPED MEMBERS |            | 56 CLUBS OF 92 ADDED 1 OR MORE<br>NEW MEMBERS | GENDER DISTRIBUTION           MALE         2,229 (67.36%)           FEMALE         1,080 (32.64%) |              |
|-----------------------------------|------------|-----------------------------------------------|---------------------------------------------------------------------------------------------------|--------------|
| DECEASED CLUB CANCELLED           | 2<br>57    | CLICK HERE FOR HEALTH ASSESSMENT DATA         | FAMILY UNIT MEMBERS HEAD OF HOUSEHOLD                                                             | 2,126<br>966 |
| OTHER TOTAL                       | 498<br>557 |                                               | NON-HEAD OF HOUSEHOLD                                                                             | 1,160        |